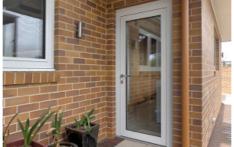

High security is ensured with multi-point locking, and 3-D-adjustable hinges and seals work together to ensure a draft-free fit. Barrier-free threshold available.

## **Specifications**

- Internal IV 68mm timber frame, low VOC spray-painted or stained in the colour of your choice
- External aluminium cladding powder-coated in a wide range of colours
- Timber and cladding separated by 3mm clip system to stop condensation and subsequent rot
- Triple glazed 2x up to 16mm or double glazed 1x up to 22mm argon filled gap
- Choice of glass combinations
- · Custom made
- German hardware, multi-point locking
- Manual or automatic operation available
- Seals to eliminate drafts
- High energy efficiency and sound protection
- Suited for bushfire areas up to and including BAL-29, and Passive House