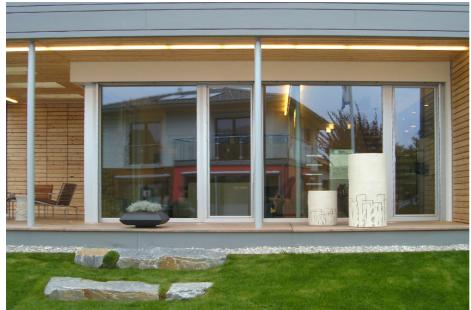

## **Specifications**

- Internal IV 68mm timber frame, low VOC spray-painted or stained in the colour of your choice
- External aluminium cladding powder-coated in a wide range of colours
- Timber and cladding separated by 3mm clip system to stop condensation and subsequent rot
- Triple glazed 2x up to 16mm or double glazed 1x up to 22mm argon filled gap
- Choice of glass combinations
- · Custom made
- German hardware, multi-point locking
- Manual or automatic operation available
- Seals to eliminate drafts
- High energy efficiency and sound protection
- Suited for bushfire areas up to and including BAL-29, and Passive House

## Size:

- Width up to 1400mm
- Height up to 3000mm

WERS energy rating: U-value from a very low 1.0