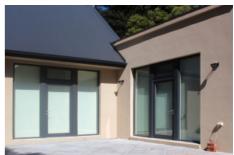

High security is ensured with multi-point locking, and 3-D-adjustable hinges and seals work together to ensure a draft-free fit. Barrier-free threshold available.

## **Specifications**

- Internal IV 68mm timber frame, low VOC spray-painted or stained in the colour of your choice
- External aluminium cladding powder-coated in a wide range of colours
- Timber and cladding separated by 3mm clip system to stop condensation and subsequent rot
- Triple glazed 2x up to 16mm or double glazed 1x up to 22mm argon filled gap
- Choice of glass combinations
- · Custom made
- German hardware, multi-point locking
- Manual or automatic operation available
- Seals to eliminate drafts
- High energy efficiency and sound protection
- Suited for bushfire areas up to and including BAL-29, and Passive House